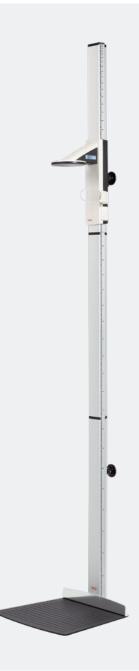

# Wall-mounted stadiometer with display on the headpiece

## seca 264

- + Wall mounting: absolutely stable and wobble-free height measurement
- + Digital height measurement: comfortable and precise
- + Precise head alignment by the seca Frankfurt line positioner
- + Headpiece with a backlit digital display for easy reading
- + Non-slip rubber mat with heel positioner
- + Includes heel positioner for ideal three-point measurement

### Wall-mounted stadiometer with display on the headpiece

### Highly stable wall mounting for the most precise height measurement

The customized column made of custom-made aluminum profiles is firmly connected to the wall with two brackets. This gives the seca 264 stadiometer an extremely high level of stability, making measuring height particularly easy and comfortable. The digital height caliper has the seca Frankfurt Line positioner, which assists to achieve ultra-precise head alignment.