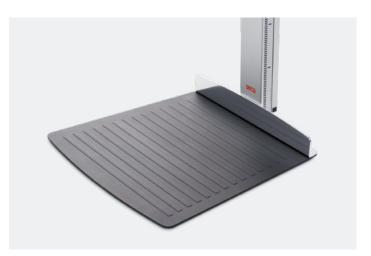

## seca 264

- + Wall mounting: absolutely stable and wobble-free height measurement
- + Digital height measurement: comfortable and precise
- + Precise head alignment by the seca Frankfurt line positioner
- + Headpiece with a backlit digital display for easy reading
- + Non-slip rubber mat with heel positioner
- + Includes heel positioner for ideal three-point measurement

| Measuring range    | 30 – 220 cm / 11 in – 7 ft 2 in                                                                                               |
|--------------------|-------------------------------------------------------------------------------------------------------------------------------|
| Graduation         | 1 mm / 1/8 in                                                                                                                 |
| Dimensions (WxHxD) | 428 × 2,318 × 474 mm / 16.9 × 91.3 × 18.7 in                                                                                  |
| Platform (WxHxD)   | 430 × 3 × 370 mm / 16.9 × 0.1 × 14.6 in                                                                                       |
| Net weight         | 5 kg / 11 lbs                                                                                                                 |
| Power supply       | Batteries                                                                                                                     |
| Functions          | HOLD, RESET, Automatic switch-off, cm/<br>inch switch-over, Calibration / automatic<br>calibration, User-defined zero setting |