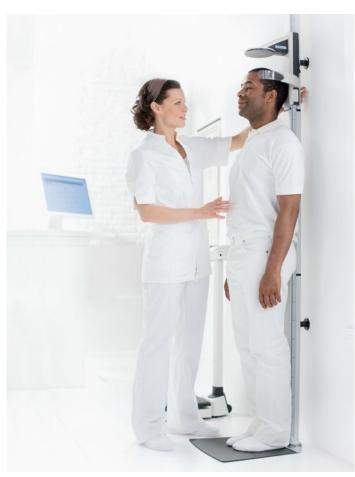

### Convenient, fast and precise height measurement

This is what the perfect height measurement with the seca 264 stadiometer looks like: align the patient's feet with the heel positioner and guide the head slide with brake button onto the crown. The head is perfectly aligned horizontally thanks to the Frankfurt Line positioner. The height can be read directly from the display in the head slide.

### Ultra-stable wall stadiometer for perfect height measurement

Mounting the seca 264 stadiometer on the wall provides enormous, firm stability. Together with the heel positioner and the seca Frankfurt line positioner, the patient can be precisely positioned and the height can be determined quickly and precisely. The measuring result is read on the display of the headpiece.