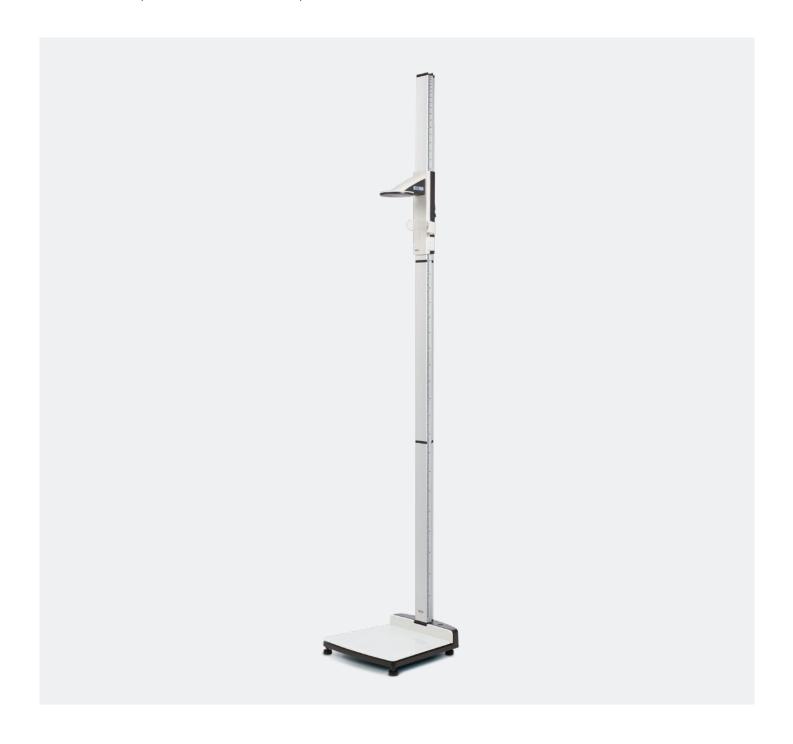

# Freestanding stadiometer with display on the headpiece

# seca 274

- + Free-standing stadiometer: can be set up anywhere in the room
- + Digital height measurement: comfortable and precise
- + Precise head alignment by the seca Frankfurt line positioner
- + High-quality glass platform with heel plate
- + Leveling feet provide a very stable base
- + Includes heel positioner for ideal three-point measurement

## The digital stadiometer for precision work

The seca 274 digitally measures body height and allows easy reading of the backlit display on the headpiece. Among other things, the column made of custom-made aluminum profiles, the seca Frankfurt Line and the glass platform with levelling feet and heel positioner demonstrate the excellence of this stadiometer. This not only makes a very good visual impression, but also guarantees height measurement with absolute precision.