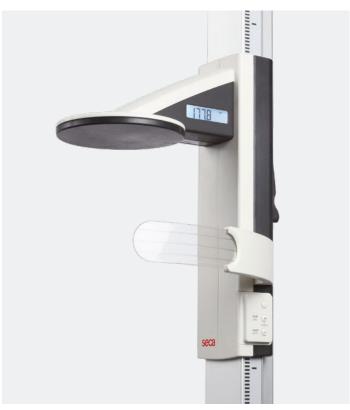

# Convenient, fast and precise height measurement

This is what the perfect height measurement with the seca 274 stadiometer looks like: Align the patient's feet with the heel positioner and guide the head slide with brake button onto the crown. The head is perfectly aligned horizontally thanks to the Frankfurt Line positioner. The height can be read directly from the display in the head slide.

# Complete precision in height measurement

With the seca 274 stadiometer, everything is designed to put the patient in the exact position and thus precisely determine their height: The high-quality column made of custom-made aluminum profiles, the smooth-running headpiece with backlit display, the seca Frankfurt line positioner for aligning the head and the platform made of safety glass with heel positioner.