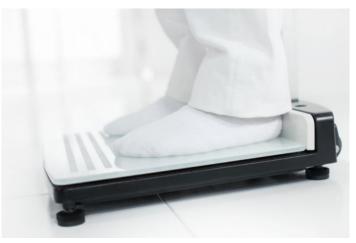

# seca 274

- + Free-standing stadiometer: can be set up anywhere in the room
- + Digital height measurement: comfortable and precise
- + Precise head alignment by the seca Frankfurt line positioner
- + High-quality glass platform with heel plate
- + Leveling feet provide a very stable base
- + Includes heel positioner for ideal three-point measurement

# Complete precision in height measurement

With the seca 274 stadiometer, everything is designed to put the patient in the exact position and thus precisely determine their height: The high-quality column made of custom-made aluminum profiles, the smooth-running headpiece with backlit display, the seca Frankfurt line positioner for aligning the head and the platform made of safety glass with heel positioner.