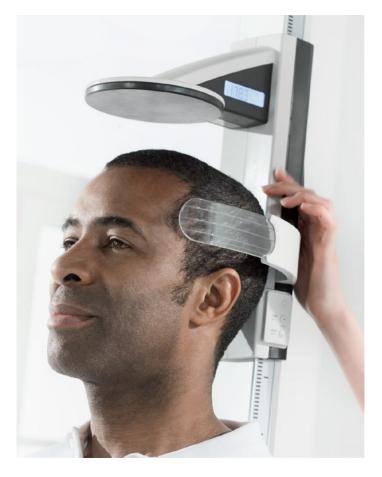

# Convenient, fast and precise height measurement

This is what the perfect height measurement with the seca 274 stadiometer looks like: Align the patient's feet with the heel positioner and guide the head slide with brake button onto the crown. The head is perfectly aligned horizontally thanks to the Frankfurt Line positioner. The height can be read directly from the display in the head slide.

# Complete precision in height measurement

With the seca 274 stadiometer, everything is designed to put the patient in the exact position and thus precisely determine their height: The high-quality column made of custom-made aluminum profiles, the smooth-running headpiece with backlit display, the seca Frankfurt line positioner for aligning the head and the platform made of safety glass with heel positioner.