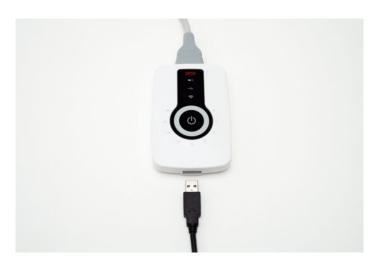

#### The fastest way to a full performance ECG

Easily integrate the seca CT330 into your daily routine. Just plug in the USB connector into your desktop computer, laptop or tablet and get a fully functional interpretive ECG. This allows you to record all twelve leads with a sampling rate of up to 32 kHz for viewing, analysis, reporting and printing on every PC in the network. Send the data to your EMR if you like, work paperless from now on. Profit from minimising time-consuming data entry, with SystmOne, EMIS\* or Medicus integration.