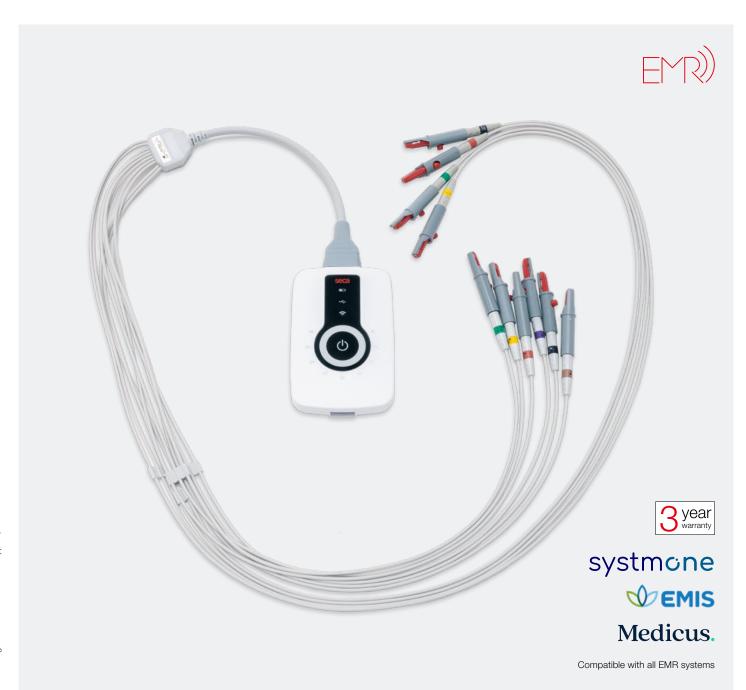

# Resting ECG with USB interface

## seca CT330

- + Plug in the USB connector and start a high quality 12 lead ECG acquisition
- + Brilliant recording quality of all twelve leads with a sampling rate of up to 32 kHz
- + Status LED for each lead guarantees safe ECG acquisition
- + True wave filter technology for perfect ECG signal quality in every situation
- + Clear surface for quick and easy disinfection
- + Exact measurement of pacemaker amplitude and width
- + Fully integrated with EMIS\*, SystmOne or Medicus
- + Vision integration available soon (contact us for more information)

#### The fastest way to a full performance ECG

Easily integrate the seca CT330 into your daily routine. Just plug in the USB connector into your desktop computer, laptop or tablet and get a fully functional interpretive ECG. This allows you to record all twelve leads with a sampling rate of up to 32 kHz for viewing, analysis, reporting and printing on every PC in the network. Send the data to your EMR if you like, work paperless from now on. Profit from minimising time-consuming data entry, with SystmOne, EMIS\* or Medicus integration.