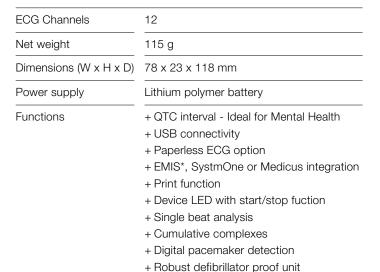

## seca CT330

- + Plug in the USB connector and start a high quality 12 lead ECG acquisition
- + Brilliant recording quality of all twelve leads with a sampling rate of up to 32 kHz
- + Status LED for each lead guarantees safe ECG acquisition
- + True wave filter technology for perfect ECG signal quality in every situation
- + Clear surface for quick and easy disinfection
- + Exact measurement of pacemaker amplitude and width
- + Fully integrated with EMIS\*, SystmOne or Medicus
- + Vision integration available soon (contact us for more information)

### Perfect signal quality in every situation with the true wave filter technology

The innovative true wave filter technology identifies and excludes nonphysiological disturbances for a clear ECG reading while the original ECG data is preserved. In addition the high sampling rate of 32 kHz produces a crystal-clear view of the ECG and allows the user to have a new, more precise insight into the pacemaker signals. For the first time, it is possible to measure the pacemaker pulse amplitudes and widths exactly.