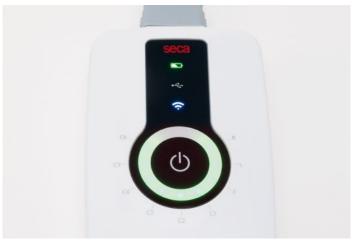

## seca CT330

- + Plug in the USB connector and start a high quality 12 lead ECG acquisition
- + Brilliant recording quality of all twelve leads with a sampling rate of up to 32 kHz
- + Status LED for each lead guarantees safe ECG acquisition
- + True wave filter technology for perfect ECG signal quality in every situation
- + Clear surface for quick and easy disinfection
- + Exact measurement of pacemaker amplitude and width
- + Fully integrated with EMIS\*, SystmOne or Medicus
- + Vision integration available soon (contact us for more information)

## Innovative and robust design for easy operation

The seca CT330 provides an easy and intuitive workflow. The resting ECG measurement can either be started directly on the device or via the PC. After starting, a countdown of 10 seconds is shown on the device display via the LEDs. The seca CT330 is impact, scratch and shock-proof and designed for quick and easy disinfection.