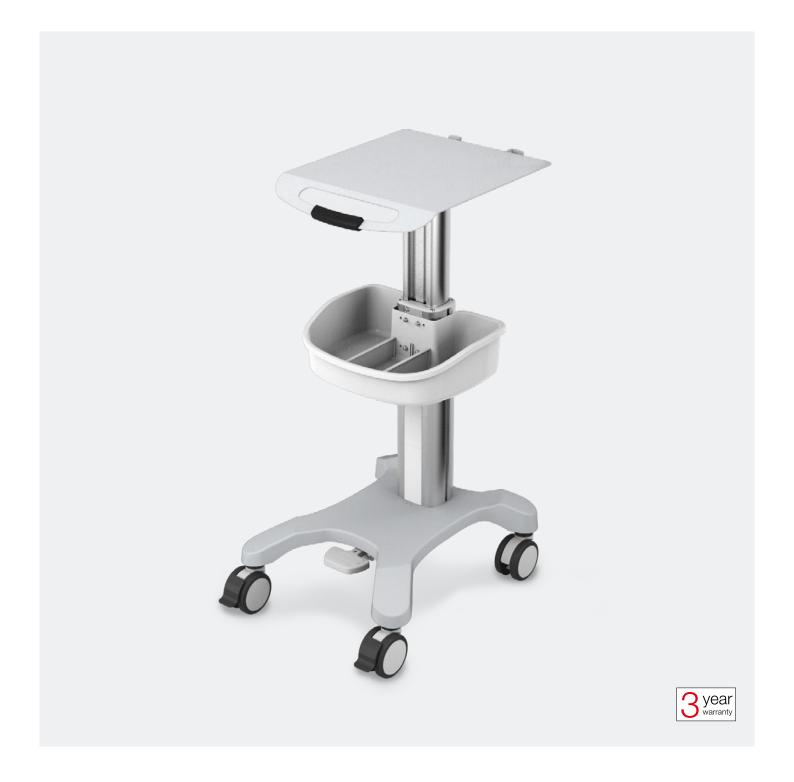

# Height Adjustable ECG Cart

## CT500-2

- + Compatible with all seca ECG machines
- + Easy height adjustment by using the foot pedal
- + Braked castors for more stability and safety
- + Cable covers and cord organiser at rear of cart help protect leads
- + Storage bin with dividers for accessories
- + Easy to clean and disinfect
- + 3 years warranty

#### Improved workflow for staff

An ECG Machine can easily cost a few thousand pounds, so you shouldn't cut corners on accessories, but invest in an absolutely robust, well thought-out and tip-proof Cart. The CT500-2 supports an improved workflow in the medical routine. With a simple press of the foot pedal, you can quickly and easily adjust the height, to provide maximum comfort for all staff members. This mobile cart provides easy transport for ECG machines and accessories as well. It is large enough to accommodate almost all ECG brands.

#### High quality with high durability

The premium ECG Cart CT500-2 contributes to higher safety with a tilt proof construction. With braked and rubbercoated castors, this ECG Cart ensures stability in every situation. Due to the high quality materials this premium accessory also has a high durability.