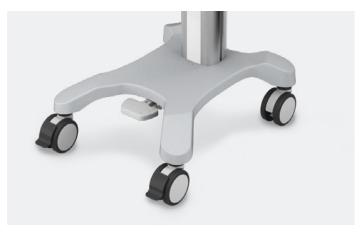

## CT500-2

- + Compatible with all seca ECG machines
- + Easy height adjustment by using the foot pedal
- + Braked castors for more stability and safety
- + Cable covers and cord organiser at rear of cart help protect leads
- + Storage bin with dividers for accessories
- + Easy to clean and disinfect
- + 3 years warranty

#### High quality with high durability

The premium ECG Cart CT500-2 contributes to higher safety with a tilt proof construction. With braked and rubbercoated castors, this ECG Cart ensures stability in every situation. Due to the high quality materials this premium accessory also has a high durability.