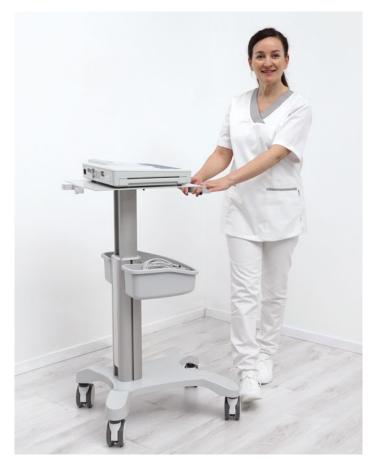

#### Improved workflow for staff

An ECG Machine can easily cost a few thousand pounds, so you shouldn't cut corners on accessories, but invest in an absolutely robust, well thought-out and tip-proof Cart. The CT500-2 supports an improved workflow in the medical routine. With a simple press of the foot pedal, you can quickly and easily adjust the height, to provide maximum comfort for all staff members. This mobile cart provides easy transport for ECG machines and accessories as well. It is large enough to accommodate almost all ECG brands.