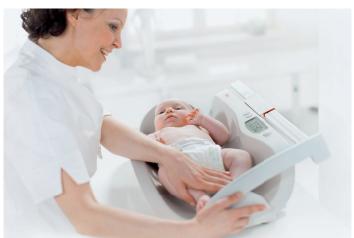

#### Professional scale for users, feel-good scale for babies

The understanding of babies for the necessary weight control is often kept within limits. They have just been sleeping peacefully in their parents arms and now are lying wide awake, naked and alone on a cold scale. In order to make this scenario as pleasant as possible for the littlest of little ones, the seca 376 baby scale has particularly high side walls. This provides a sense of security, protects from falling out and creates limitations. Because wide, open spaces can be frightening for babies.