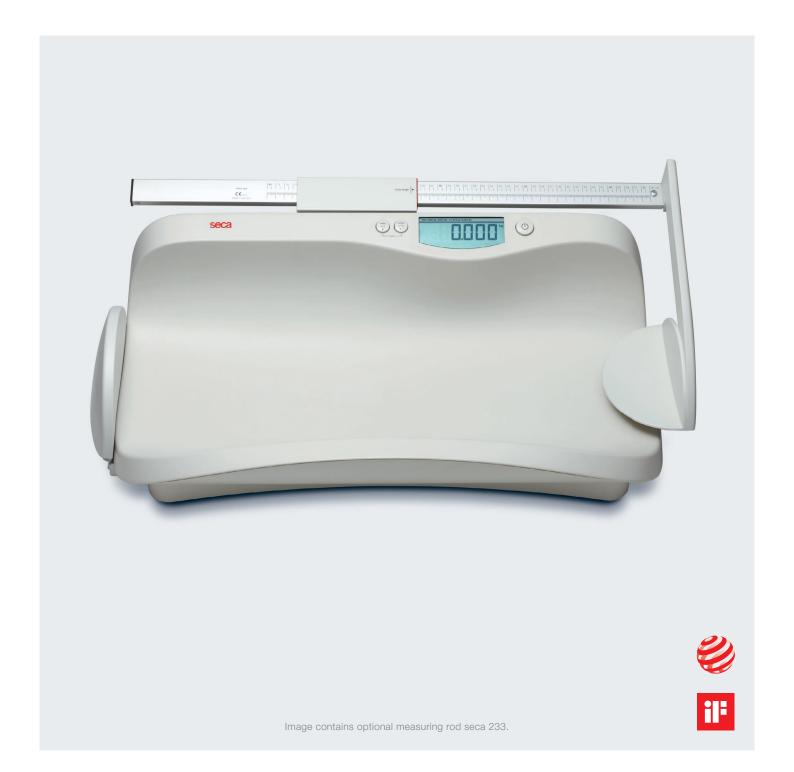

### seca 376

- + Weighing tray with high side walls for increased safety
- + Weighing and measuring in one step thanks to optional length measuring rod
- + Three-step damping for fast weighing
- + Large tray is suitable for weighing toddlers while sitting

#### Weighing and measuring in one step

The seca 376 baby scales can be equipped with the high-quality seca 233 aluminum measuring rod. However, weighing and measuring in one work step is not the only way to save time. With the three-stage adjustable damping, the weight can be quickly determined, even with a lively baby, by filtering out the movements. In addition, the baby can leave the scale before the value has been recorded, because the HOLD function records the result.

Measuring rod seca 233 (optional)

| Measuring range | 35 – 80 cm |
|-----------------|------------|
| Graduation      | 1 mm       |