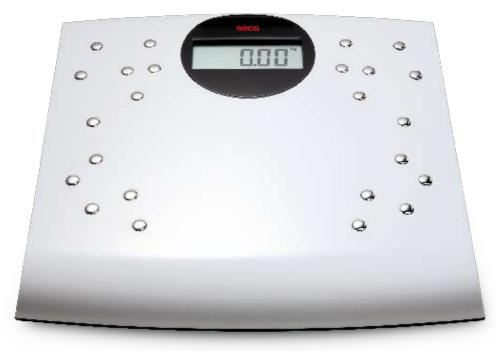

# seca sensa 804 The ability to shine, without dazzling.

- 24 electrodes. For analysis of body fat and body water.
- Automatic user recognition.
   For fast measuring results.
- Four memories.
   For practical multi-person use.
- BMI function to determine nutritional status.
- More than 165 years of experience. For maximum precision.
- From the global market leader for medical weighing and measuring.

### Chromed electrodes ensure a beautiful look.

A total of 24 electrodes show everything this personal scale can do: in addition to weight, it can also measure nutrition status. And it can do this extremely reliably since the electrodes' layout is not random, but very cleverly devised in the shape of a foot. Equally clever are the elegant design and the rounded-off weighing platform, which neither clashes with taste nor slashes your feet. All this makes the seca sensa 804 ideal for people who do more for their health than usual.