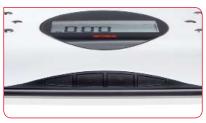

### You can't go wrong.

When designers create a seca scale, they consider not only the beautiful form, but also many practical details. In the case of the seca sensa 804 you'll find the rear-facing buttons which prevent data from being entered and results corrupted by accidental foot contact. You see, with a scale from seca nothing is left to chance.

The cleverly positioned buttons can't be accidentally activated while the scale is being used.