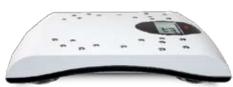

# Body fat and body water analysis with new brilliance.

ake a look at the elegantly chromed electrodes. They are arranged to guarantee uninterrupted skin contact during the measuring of body fat and body water.

### Chromed electrodes ensure a beautiful look.

A total of 24 electrodes show everything this personal scale can do: in addition to weight, it can also measure nutrition status. And it can do this extremely reliably since the electrodes' layout is not random, but very cleverly devised in the shape of a foot. Equally clever are the elegant design and the rounded-off weighing platform, which neither clashes with taste nor slashes your feet. All this makes the seca sensa 804 ideal for people who do more for their health than usual.